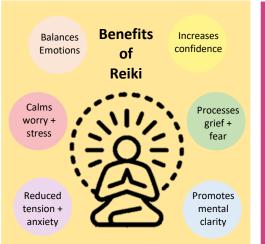

## **Reiki Practitioner**

Angela will be working as an onsite Reiki Practitioner every Tuesday.

This support will be offered to students regularly in order to facilitate stress reduction, emotional regulation and wellbeing.