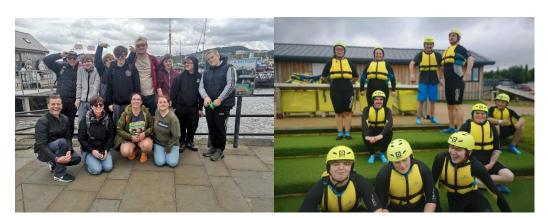

## Whinfell takes over Flamingo Land 2024

This year we organised for the school holiday to be at Flamingo Land in North Yorkshire which has its own onsite theme park & zoo.

The young people and staff set off on Monday 1<sup>st</sup> July and as soon as they arrived headed straight for the theme park.

Amongst taking advantage of the onsite activities they also went to a nearby inflatable aqua park and spent a day in Scarborough.

The young people pushed themselves taking part in activities which they were apprehensive and nervous about and other young people were really encouraging to the staff and their peers.

A lovely week was had by all which you can see in the photos.