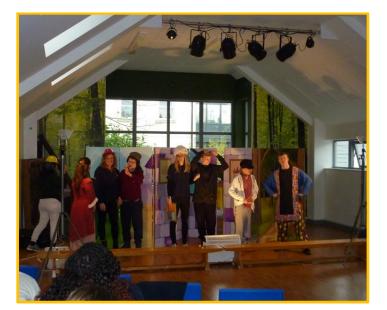

## Mirror, Mirror on the wall...who's the fairest of them all? .....Snow White of course!

Pantomime Season comes to Hill House

Pantomime season came to Hill House when the West Midlands Childrens Theatre company visited to perform the much loved Snow White

The show was packed full of comedy, music and excitement

There was plenty of audience participation where young people were invited to come onto the stage and everyone had the chance to share their best dance moves!

An interactive drama experience always provides so many opportunities for young people at Hill House, time to practise concentration, time to engage, time to discover and above all time to have fun!