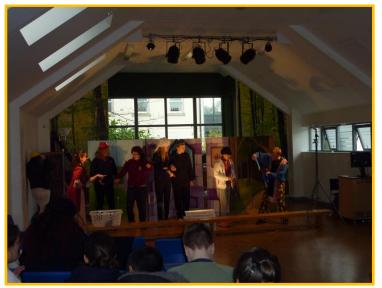

## Mirror, Mirror on the wall...who's the fairest of them all? .....Snow White of course!

Pantomime Season comes to Hill House

Pantomime season came to Hill House when the West Midlands Childrens Theatre company visited to perform the much loved Snow White

The show was packed full of comedy, music and excitement

There was plenty of audience participation where young people were invited to come onto the stage and everyone had the chance to share their best dance moves!

An interactive drama experience always provides so many opportunities for young people at Hill House, time to practise concentration, time to engage, time to discover and above all time to have fun!