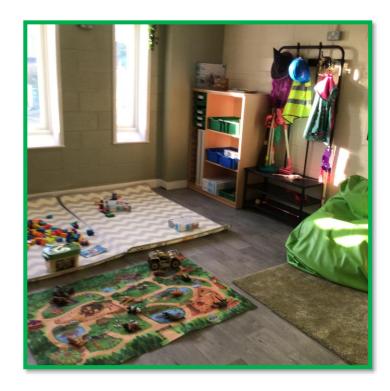

The Home corner is where you can play going to the Zoo or choose an outfit in the dressing up corner.