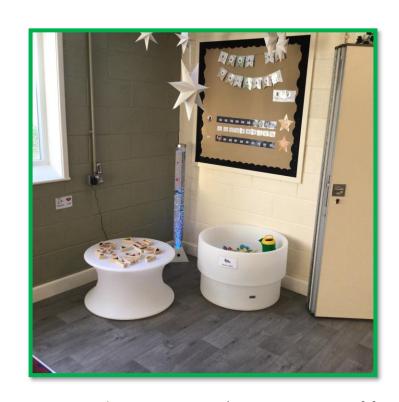

## Green Classroom

In Green Classroom we have.... Lots of fun learning through play. A couple of areas are The water table and tower building table next to the Road to success display.

The Small World area which is currently 'At the Circus'.