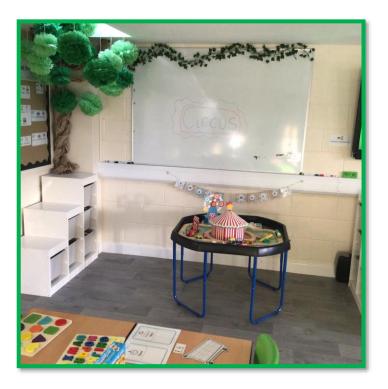

## Green Classroom

In Green Classroom we have.... Lots of fun learning through play. A couple of areas are The water table and tower building table next to the Road to success display.

The Small World area which is currently 'At the Circus'.